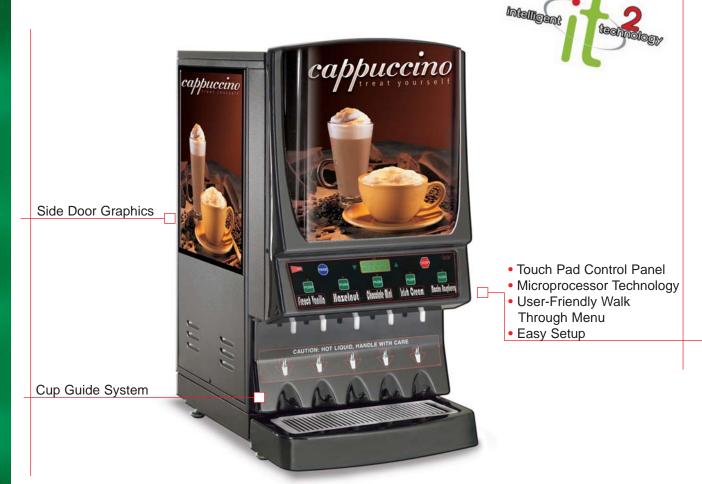

## New Industry Leading Features

- Slanted Mix Chamber Provides optimal mixing of cappuccino; keeps product flowing away from motor seal.
- Contemporary Design Attractive design draws customers to the dispenser. Dispenser available in 2 standard colors - Black and Gun Metal Gray. Custom colors available; see other side for details.
- ✓ Large Merchandising Area Large backlit front door graphic.
- ✓ **Side Panel Graphics** Graphics on three sides grab attention to increase sales.
- ✓ Easy Access To Bulbs
- Plus Other Standard Cecilware Features!

## Vista Series with "IT"... Sleek, Curvy, and Attracts Attention.

Cecilware's new style of cappuccino dispensers offer a new look and the consistent reliability that brought Cecilware to the forefront of the industry. The new contemporary design and large P.O.S. display(s) ensure maximum merchandising for your cappuccino sales!

## Standard Cecilware Features

CAUTION: HOT LIQUID, HANDLE WITH CARE

- *Fast Flow* Dispenses Cappuccino 30% faster, reducing Cappuccino lines and wear and tear on major dispenser components.
- Vacuum Steam Removal System (VSRS) Ensures the powdered mix remains dry to eliminate clogging, caking and bridging.
- **Removable Moisture & Powder Collection Tray -** Catches excess moisture and cappuccino powder before it reaches the vacuum motor. Keeps the dispenser in top working condition.
- Uniquely Designed Water Tank Maintains perfect brew temperature at all times.
- Highly Functional Cup Guide Ensures product is dispensed accurately into cup. Capable of handling 8<sup>1</sup>/<sub>2</sub>" cups.
- Self Cleaning Feature Rinse system cleans the entire whipper chamber with hot water at the end of each cycle. All parts requiring regular cleaning can be removed by hand.
- **Optional** Hot Water Dispense Button Add a hot water dispense button to sell soup or tea.
  - Automatic Portion Control Allows an operator to dispense Cappuccino into a predetermined size cup.
  - Side Panel Merchandising Graphics 193/4" w x 211/2" h
  - Custom Colors An array of custom color dispensers are available for large quantity orders. Contact your sales representative for more details